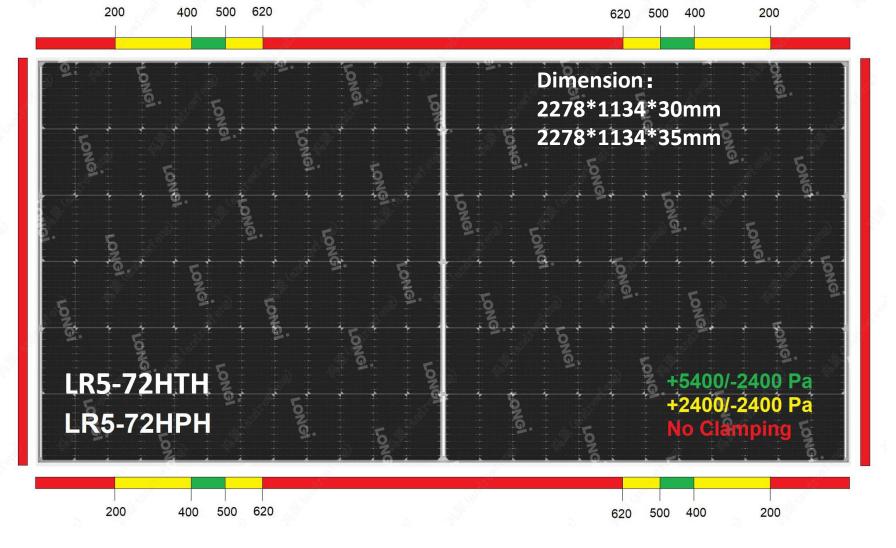

- "S" is the width of the clamp and it shall be no less than 40mm
- Figures indicate the distance between the center of clamp to the end of frame
- Please feel free to contact us if
  - Clamp width is less than 40mm
  - Your installation requires special clamping zone, or more rails
  - Other special installation method is needed

- "S" is the width of the clamp and it shall be no less than 40mm

- Figures indicate the distance between the center of clamp to the end of frame

- Please feel free to contact us if

Clamp width is less than 40mm

Your installation requires special clamping zone, or more rails

Other special installation method is needed

- "S" is the width of the clamp and it shall be no less than 40mm
- Figures indicate the distance between the center of clamp to the end of frame
- Please feel free to contact us if
  - Clamp width is less than 40mm
  - Your installation requires special clamping zone, or more rails
  - Other special installation method is needed