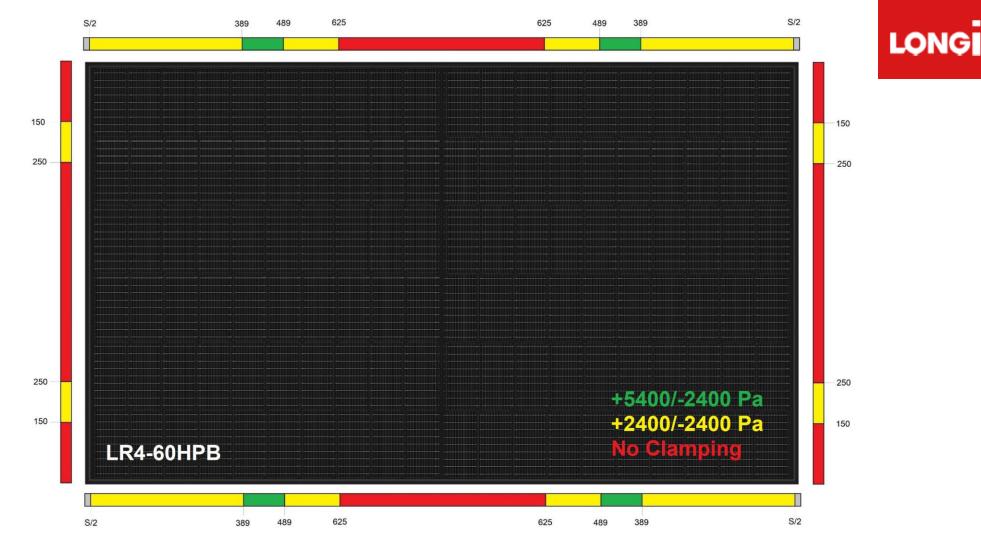

- "S" is the width of the clamp and it shall be no less than 40mm
- Figures indicate the distance between the center of clamp to the end of frame
- Please feel free to contact us if
  - Clamp width is less than 40mm
  - Your installation requires special clamping zone, or more rails
  - Other special installation method is needed