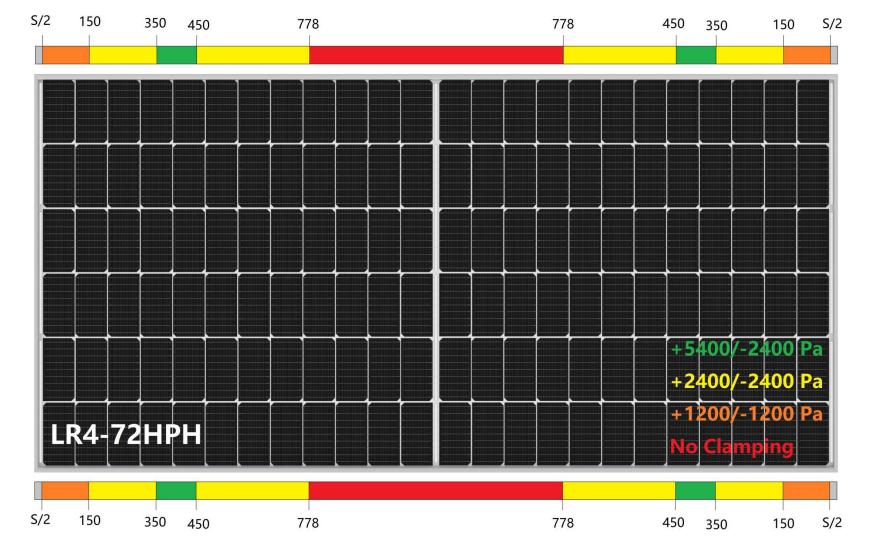

## Hi-MO X

- "S" is the width of the clamp and it shall be no less than 40mm
- Figures indicate the distance between the center of clamp to the end of frame
- Please feel free to contact us if
  - Clamp width is less than 40mm
  - Your installation requires special clamping zone, or more rails
  - Other special installation method is needed

- "S" is the width of the clamp and it shall be no less than 40mm
- Figures indicate the distance between the center of clamp to the end of frame
- Please feel free to contact us if
  - Clamp width is less than 40mm
  - Your installation requires special clamping zone, or more rails
  - Other special installation method is needed