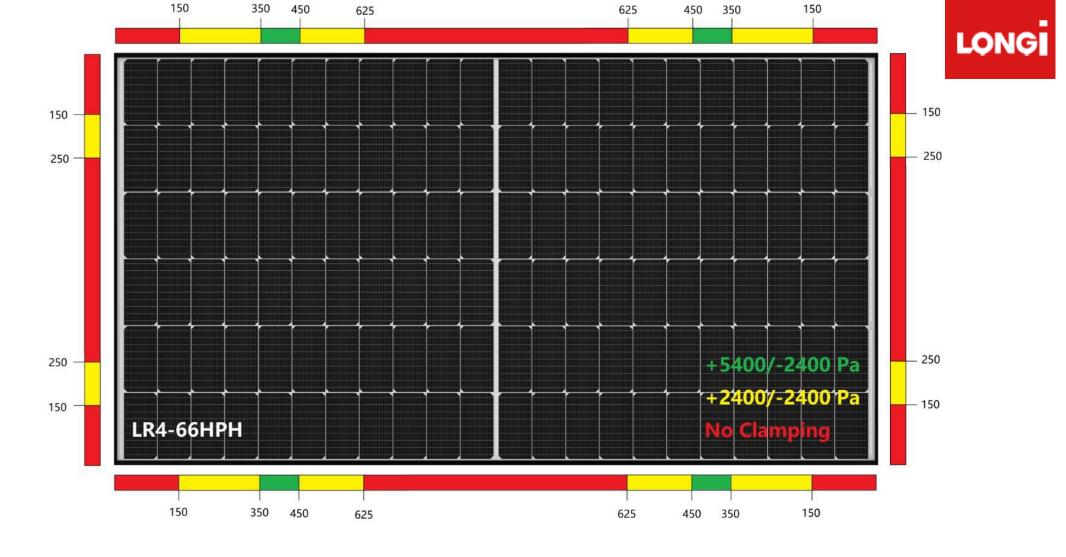

- "S" is the width of the clamp and it shall be no less than 40mm

- Figures indicate the distance between the center of clamp to the end of frame

- Please feel free to contact us if

Clamp width is less than 40mm

Your installation requires special clamping zone, or more rails

Other special installation method is needed

- "S" is the width of the clamp and it shall be no less than 40mm
- Figures indicate the distance between the center of clamp to the end of frame
- Please feel free to contact us if
  - Clamp width is less than 40mm
  - Your installation requires special clamping zone, or more rails
  - Other special installation method is needed