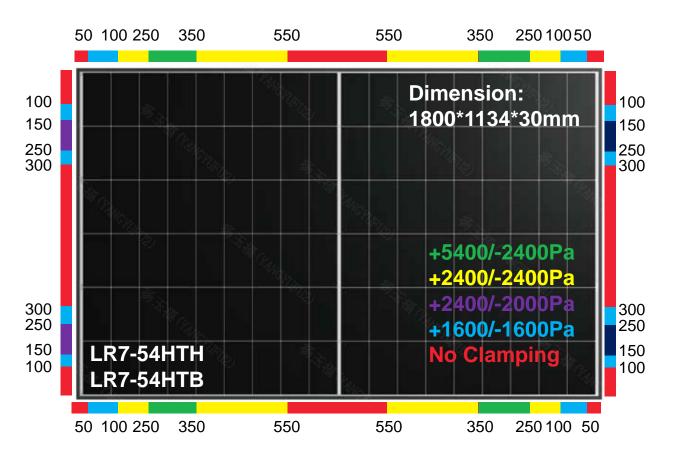

# LR7-54HTH LR7-54HTB

#### Note:

- "S" is the width of the clamp and it shall be no less than 40 mm
- Figures indicate the distance between the center of clamp to the end of frame
- Please feel free to contact us if

Clamp width is less than 40 mm

Your installation requires special clamping zone, or more rails

Other special installation method is needed