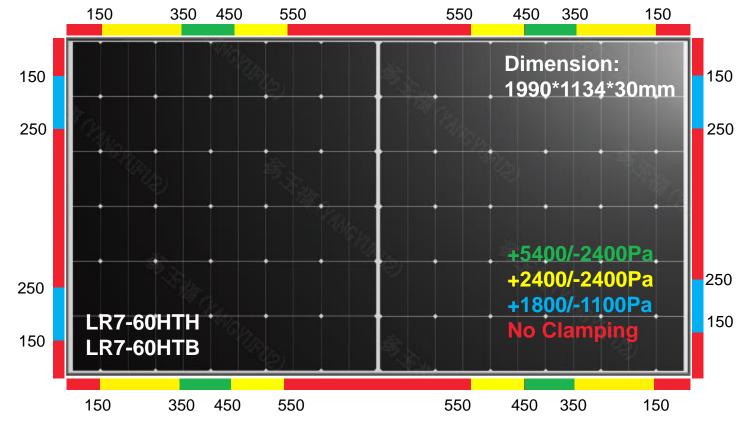

# LR7-60HTH LR7-60HTB

### Note:

- "S" is the width of the clamp and it shall be no less than 40 mm
- Figures indicate the distance between the center of clamp to the end of frame
- Please feel free to contact us if

Clamp width is less than 40 mm

Your installation requires special clamping zone, or more rails

Other special installation method is needed

- "S" is the width of the clamp and it shall be no less than 40 mm
- Figures indicate the distance between the center of clamp to the end of frame
- Please feel free to contact us if
  - Clamp width is less than 40 mm
  - Your installation requires special clamping zone, or more rails
  - Other special installation method is needed