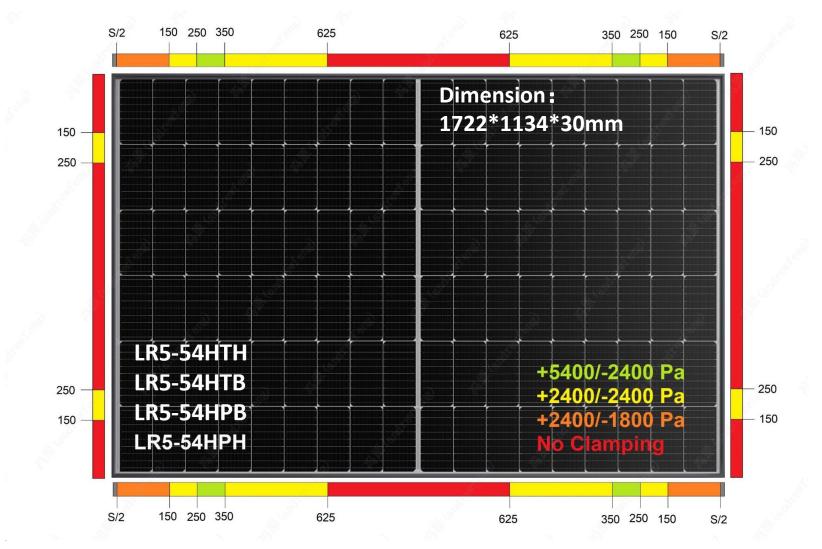

## Hi-MO 5

- "S" is the width of the clamp and it shall be no less than 40mm
- Figures indicate the distance between the center of clamp to the end of frame
- Please feel free to contact us if
  - Clamp width is less than 40mm
  - Your installation requires special clamping zone, or more rails
  - Other special installation method is needed

- "S" is the width of the clamp and it shall be no less than 40mm

- Figures indicate the distance between the center of clamp to the end of frame

- Please feel free to contact us if

Clamp width is less than 40mm

Your installation requires special clamping zone, or more rails

Other special installation method is needed

- "S" is the width of the clamp and it shall be no less than 40mm
- Figures indicate the distance between the center of clamp to the end of frame
- Please feel free to contact us if
  - Clamp width is less than 40mm
  - Your installation requires special clamping zone, or more rails
  - Other special installation method is needed