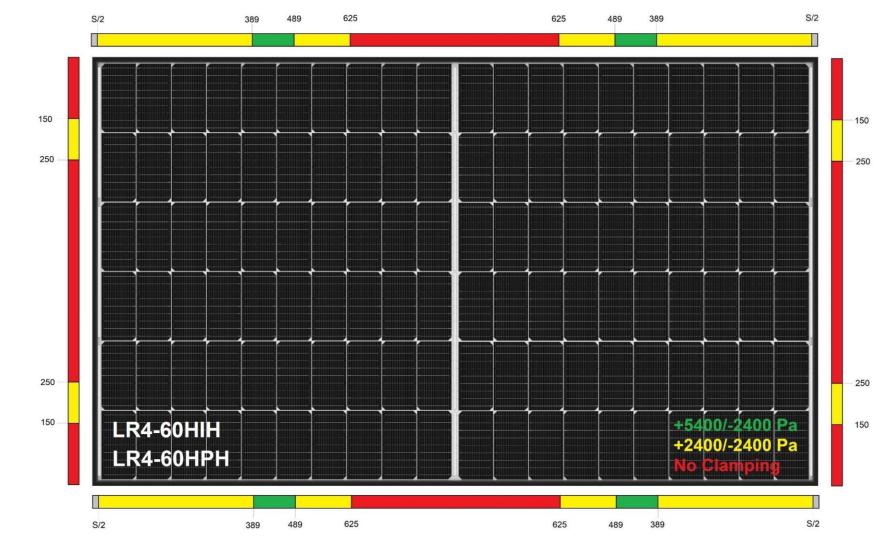

# Hi-MO 4

## Hi-MO X

- "S" is the width of the clamp and it shall be no less than 40mm
- Figures indicate the distance between the center of clamp to the end of frame
- Please feel free to contact us if
  - Clamp width is less than 40mm
  - Your installation requires special clamping zone, or more rails
  - Other special installation method is needed

- "S" is the width of the clamp and it shall be no less than 40mm
- Figures indicate the distance between the center of clamp to the end of frame
- Please feel free to contact us if
  - Clamp width is less than 40mm
  - Your installation requires special clamping zone, or more rails
  - Other special installation method is needed