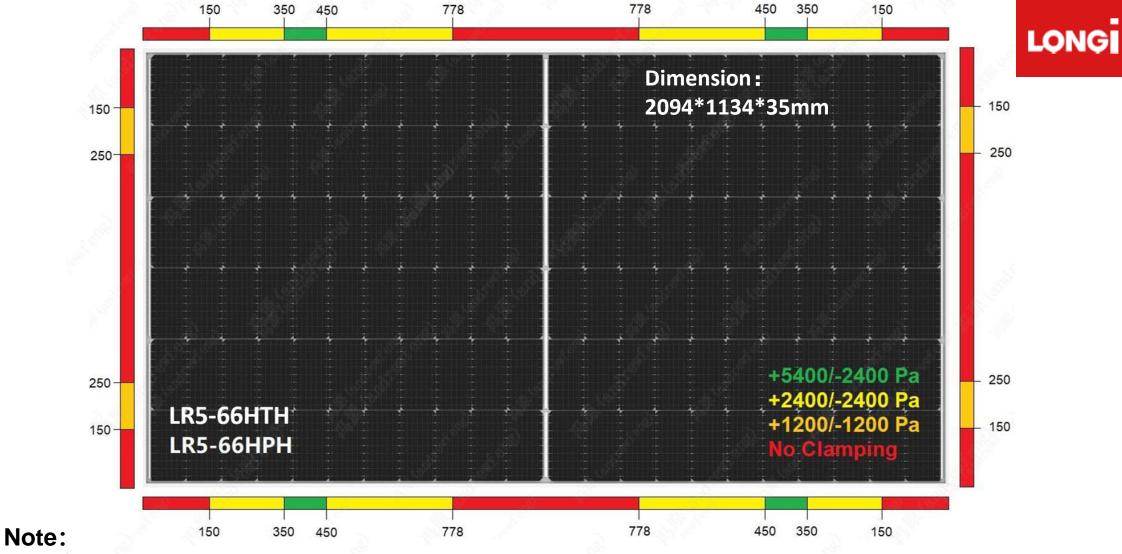

## Hi-MO 5

- "S" is the width of the clamp and it shall be no less than 40mm
- Figures indicate the distance between the center of clamp to the end of frame
- Please feel free to contact us if
  - Clamp width is less than 40mm
  - Your installation requires special clamping zone, or more rails
  - Other special installation method is needed

- "S" is the width of the clamp and it shall be no less than 40mm
- Figures indicate the distance between the center of clamp to the end of frame
- Please feel free to contact us if
  - Clamp width is less than 40mm
  - Your installation requires special clamping zone, or more rails
  - Other special installation method is needed