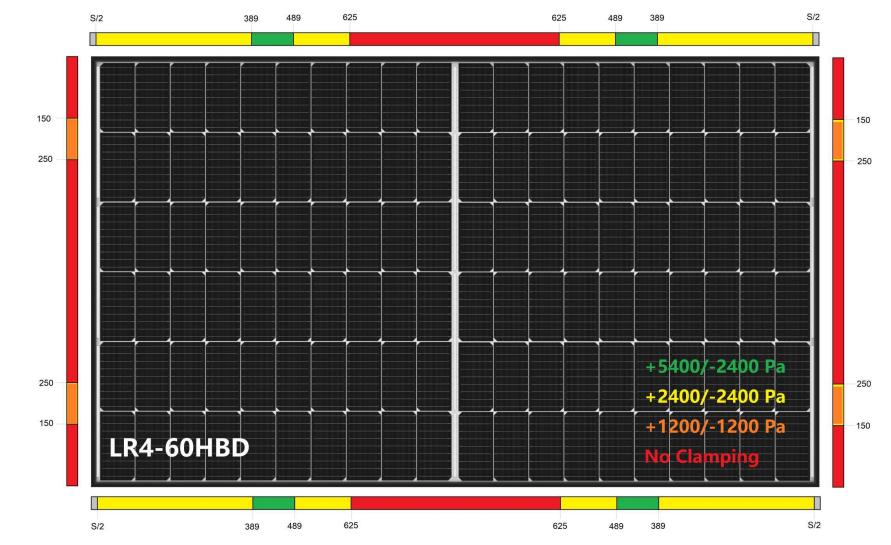

## Hi-MO 5

- "S" is the width of the clamp and it shall be no less than 40mm
- Figures indicate the distance between the center of clamp to the end of frame
- Please feel free to contact us if
  - Clamp width is less than 40mm
  - Your installation requires special clamping zone, or more rails
  - Other special installation method is needed

- "S" is the width of the clamp and it shall be no less than 40mm
- Figures indicate the distance between the center of clamp to the end of frame
- Please feel free to contact us if
  - Clamp width is less than 40mm
  - Your installation requires special clamping zone, or more rails
  - Other special installation method is needed