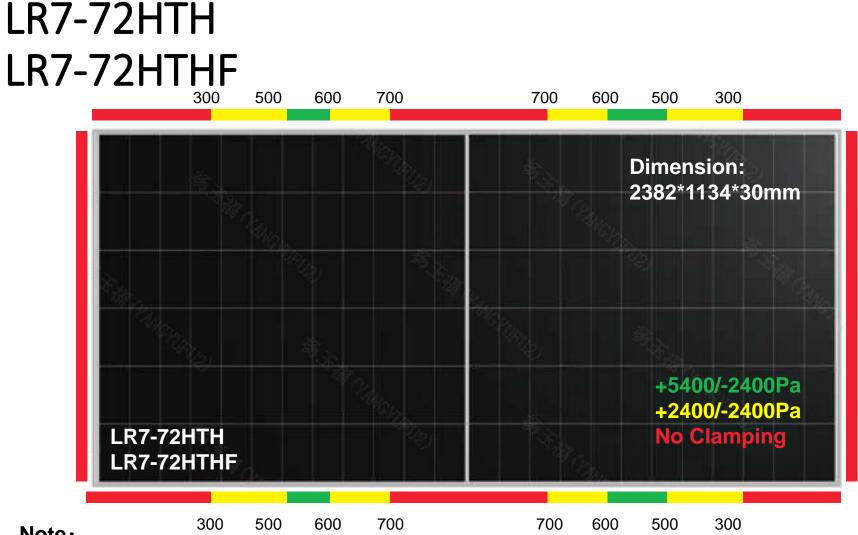

## Hi-MO X6

- "S" is the width of the clamp and it shall be no less than 40mm
- Figures indicate the distance between the center of clamp to the end of frame
- Please feel free to contact us if
  - Clamp width is less than 40mm
  - Your installation requires special clamping zone, or more rails
  - Other special installation method is needed