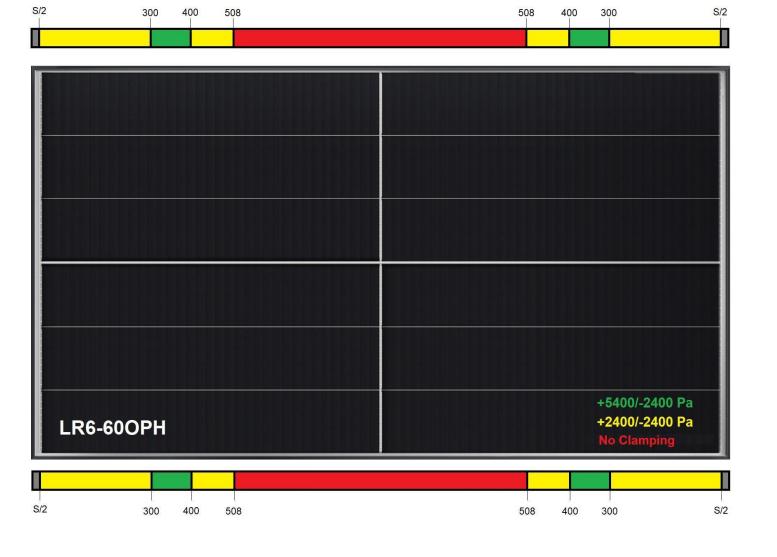

- "S" is the width of the clamp and it shall be no less than 40mm
- Figures indicate the distance between the center of clamp to the end of frame
- Please feel free to contact us if
  - Clamp width is less than 40mm
  - Your installation requires special clamping zone, or more rails
  - Other special installation method is needed